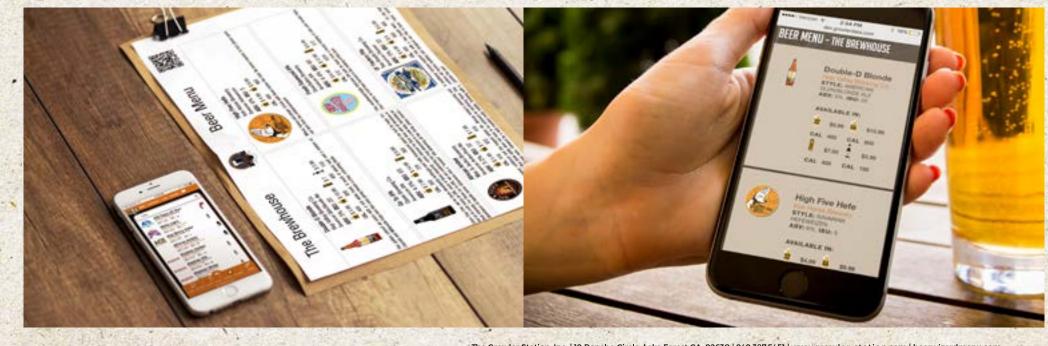

## MOBILE MENUS

• Let your customer view your beer menu on their mobile

Mobile Menus auto update as you update your digital menu display

- · An easy way to print your menu and distribute it to your customers
- Customization options available, including • sort by tools, re-arrange menu order, change fonts and colors, change background colors, etc.
- Option to display QR code on your print menu for customers to easily scan and find more detailed beer information
- Print directly from our backend portal