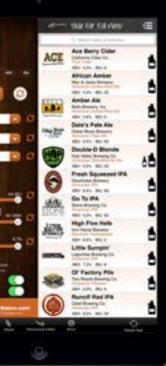

The Growler Station, Inc. | 19 Rancho Circle, Lake Forest CA 92630 | 949.387.5451 | www.growler-station.com | beerwizardmenu.com

Beer Wizard Menu Connect displays your full menu of beers allowing your customers to expand their knowledge of every beer on the menu. The easy to use app allows customers to scroll through the menu of beers, and simply select a beer to learn the details of that beer. Details include the breweries specific beer's description, ABV %, IBUs, style, & food pairing.

- Co-branded iPad station at your location allowing customers to learn about beers right at the counter
- Filter functions direct customers to the beer they are looking for filter by Beers You Know, Food Pairings, & Beer Styles, adjust ABV, IBU, & Color values
- Engage customers with detailed beer information, narrowing down choices to meet their needs
- Direct customers to both your draft and packaged selections

#### CONVENIENCE

| n        | side for withing                            | larter 🕑 | -0     |        | 9     |
|----------|---------------------------------------------|----------|--------|--------|-------|
|          | Ace Berry Cider                             |          | -      | ~      |       |
| ACE      | Katherine Date Da                           |          |        |        |       |
|          | Abican Amber                                |          |        | -      | -     |
|          | New A Josh Deserve                          |          | ÷.     | ÷.     |       |
| _        | 1011 5.75 Bit.8                             |          | \$1.00 |        | 81.49 |
| 10005    | Amber Ala<br>Inte Besers Inc.               |          | 4      | 4      |       |
|          | Martin Maliferre                            |          |        |        |       |
| -        | Dele's Paix Ale                             |          |        |        |       |
| 1000     | Caluer Bases, Branning<br>American Patronic |          |        |        | 1     |
| -        | Double-O Blonde                             |          | 84.45  | -      | -     |
| HER.     | map listing threating (in                   |          |        |        | . 8   |
| V        | MAN NOT BUILD                               | 81.01    | ****   | 1.00   | 100   |
| 9        | Fresh Squeezed IPA                          |          |        | 4      |       |
| •        | HER LAS. BU M.                              |          |        | 1110   |       |
| 16.041   | Go To IPA                                   |          |        |        |       |
| STONE    | New Arrenty Co.                             |          |        |        |       |
|          | High Five Hele                              |          |        |        | -     |
| ALC:     | ten went fitters                            |          |        | *      |       |
| - martin | 101 101 001                                 |          |        | 41.00  | -     |
| -        | Little Sumpley<br>Unputter Browing Str.     |          |        | 4      |       |
|          | MPL TUPS INC.                               |          | 91.45  | 114.00 |       |
| -        | Of Factory Pla                              |          |        | 4      |       |
| 24       | Her Rate Brang Co.                          |          |        |        |       |
| A        | Runoff Red IPA                              |          | 1.0    |        |       |
|          | Date Bassing Ex.                            |          |        |        |       |
| (W)      | AN UN ALLE                                  |          | \$1.04 | 1.0    | 10.00 |
| 170      | 2                                           | t 2      |        |        | 2     |

## TOOLS

- Customers search draft & packaged beer right at the iPad Station
- Capability of showing all sizes and pricing available by a simple "slide" function to a full screen menu
- Add custom tasting notes through our backend that will display within the app on the "Beer Details" page, directing customers to matching food items