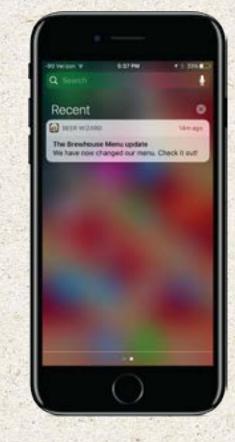

The Growler Station, Inc. | 19 Rancho Circle, Lake Forest CA 92630 | 949.387.5451 | www.growler-station.com | beerwizardmenu.com

Beer Wizard Menu Connect displays your full menu of beers allowing your customers to expand their knowledge of every beer on the menu. The easy to use app allows customers to scroll through the menu of beers, and simply select a beer to learn the details of that beer. Details include the breweries specific beer's description, ABV %, IBUs, style, & food pairing.

- Co-branded iPad station at your location allowing customers to learn about beers right at the counter
- Filter functions direct customers to the beer they are looking for filter by Beers You Know, Food Pairings, & Beer Styles, adjust ABV, IBU, & Color values
- Engage customers with detailed beer information, narrowing down choices to meet their needs
- Direct customers to both your draft and packaged selections