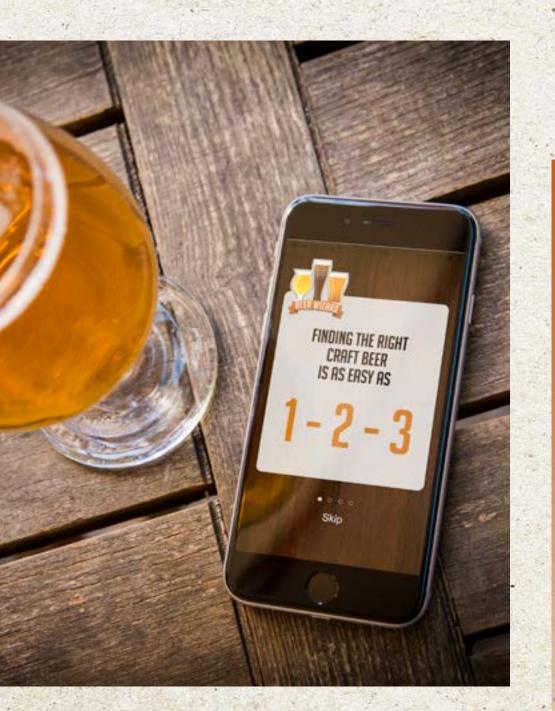

## COMMUNICATE

- Customers can receive push
  notifications when you update
  your menu
- Customers can be notified when any of their favorite beers are put on tap at a location